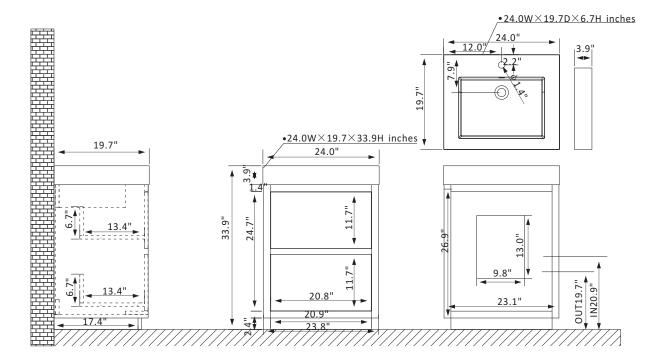

## Features

Constructed of eco-friendly PVC board and plywood for superior stability and durability. Available in North Carolina Oak or North American Mapping Oak finish to complement your décor.

Double soft-close drawers provide ample storage for toiletries.

Luxury soft-close drawer glide ensures smooth opening and closing.

Single, white integrated square sink with overflow included.

Brushed Gold hardware finish lends a touch of style and contrast.

Single, rectangular LED mirror with aluminum frame coordinates perfectly with vanity. Pre-drilled and designed for easy plumbing and faucet installation, with back panel included.

\* Does not include faucet, drain assembly, P-trap, or backsplash.